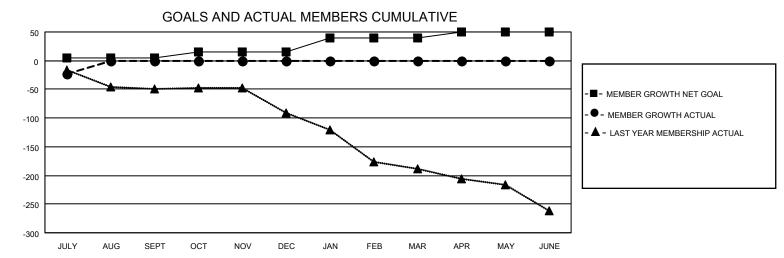

## GAT MONTHLY MEMBERSHIP PROGRESS REPORT

Results as of: 7/31/2020

Multiple District 3

**LOCATION: OKLAHOMA** 

| Clubs         |               |             |               | Members               |                         |                         |                                                    |  |  |
|---------------|---------------|-------------|---------------|-----------------------|-------------------------|-------------------------|----------------------------------------------------|--|--|
|               | RESULTS FOR   | R 2020-2021 |               | RESULTS FOR 2020-2021 |                         |                         |                                                    |  |  |
| QUARTER       | NEW CLUB GOAL | NEW CLUBS   | DROPPED CLUBS | QUARTER MEM           | IBER GROWTH NET<br>GOAL | MEMBER GROWTH<br>ACTUAL | DROPPED<br>MEMBERS ACTUAL<br>(including transfers) |  |  |
| JULY/AUG/SEPT | 0             | 0           | 0             | JULY/AUG/SEPT         | 5                       | 17                      | 38                                                 |  |  |
| OCT/NOV/DEC   | 0             | 0           | 0             | OCT/NOV/DEC           | 10                      | 0                       | 0                                                  |  |  |
| JAN/FEB/MAR   | 1             | 0           | 0             | JAN/FEB/MAR           | 25                      | 0                       | 0                                                  |  |  |
| APR/MAY/JUNE  | 0             | 0           | 0             | APR/MAY/JUNE          | 10                      | 0                       | 0                                                  |  |  |